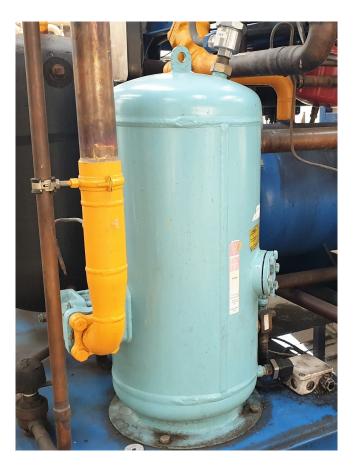

# Bitzer HSN 5363-30 (x2) Freezing package

| Sizes | 2600x1650x1650 mm |                                                                                                                                                                                                                                                            |
|-------|-------------------|------------------------------------------------------------------------------------------------------------------------------------------------------------------------------------------------------------------------------------------------------------|
| Stock | 1                 | Description                                                                                                                                                                                                                                                |
|       |                   | Used Bitzer HSN 5363-30 (x2)<br>Freezing package                                                                                                                                                                                                           |
|       |                   | Used Bitzer freezing package<br>containing the following elements 2x<br>Bitzer HSN 5363-30 screw<br>compressors. Oil separator Bitzer 40 ltr,<br>liquid receiver Ovda 260 ltr, PHE and<br>expansion vassel.                                                |
|       |                   | Please note: we will only offer this as<br>complete blastfreezing solution with<br>capacity matching condensor and<br>evaporators.                                                                                                                         |
|       |                   | *Why choose for HOSBV? Were not only<br>the largest used refrigeration specialist<br>in Europe, but also, we deliver all<br>equipment including an extensive test,<br>warranty and industrial cleaning.<br>*Optional we can also arrange the<br>logistics. |