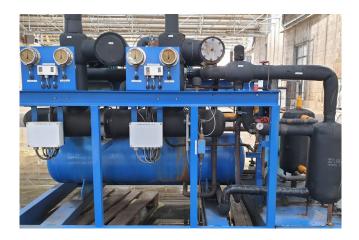

# Bitzer HSN 5363-30 (x2) Freezing package

| Sizes | 2600x1650x1650 mm |                                                                                                                                                                                                                                                            |
|-------|-------------------|------------------------------------------------------------------------------------------------------------------------------------------------------------------------------------------------------------------------------------------------------------|
| Stock | 1                 | Description                                                                                                                                                                                                                                                |
|       |                   | Used Bitzer HSN 5363-30 (x2)<br>Freezing package                                                                                                                                                                                                           |
|       |                   | Used Bitzer freezing package<br>containing the following elements 2x<br>Bitzer HSN 5363-30 screw<br>compressors. Oil separator Bitzer 40 ltr,<br>liquid receiver Ovda 260 ltr, PHE and<br>expansion vassel.                                                |
|       |                   | Please note: we will only offer this as<br>complete blastfreezing solution with<br>capacity matching condensor and<br>evaporators.                                                                                                                         |
|       |                   | *Why choose for HOSBV? Were not only<br>the largest used refrigeration specialist<br>in Europe, but also, we deliver all<br>equipment including an extensive test,<br>warranty and industrial cleaning.<br>*Optional we can also arrange the<br>logistics. |