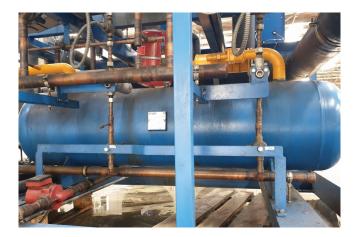

# Bitzer HSN 5363-30 (x2) Freezing package

| Sizes | 2600x1650x1650 mm |                                                                                                                                                                                                                                                            |
|-------|-------------------|------------------------------------------------------------------------------------------------------------------------------------------------------------------------------------------------------------------------------------------------------------|
| Stock | 1                 | Description                                                                                                                                                                                                                                                |
|       |                   | Used Bitzer HSN 5363-30 (x2)<br>Freezing package                                                                                                                                                                                                           |
|       |                   | Used Bitzer freezing package<br>containing the following elements 2x<br>Bitzer HSN 5363-30 screw<br>compressors. Oil separator Bitzer 40 ltr,<br>liquid receiver Ovda 260 ltr, PHE and<br>expansion vassel.                                                |
|       |                   | Please note: we will only offer this as<br>complete blastfreezing solution with<br>capacity matching condensor and<br>evaporators.                                                                                                                         |
|       |                   | *Why choose for HOSBV? Were not only<br>the largest used refrigeration specialist<br>in Europe, but also, we deliver all<br>equipment including an extensive test,<br>warranty and industrial cleaning.<br>*Optional we can also arrange the<br>logistics. |