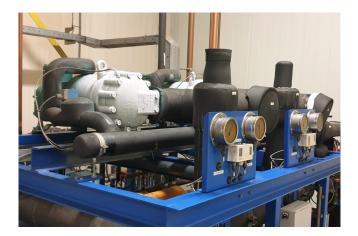

# Bitzer HSN 5363-30 (x2) Freezing package

| Sizes | 2600x1650x1650 mm |                                                                                                                                                                                                                                                            |
|-------|-------------------|------------------------------------------------------------------------------------------------------------------------------------------------------------------------------------------------------------------------------------------------------------|
| Stock | 1                 | Description                                                                                                                                                                                                                                                |
|       |                   | Used Bitzer HSN 5363-30 (x2)<br>Freezing package                                                                                                                                                                                                           |
|       |                   | Used Bitzer freezing package<br>containing the following elements 2x<br>Bitzer HSN 5363-30 screw<br>compressors. Oil separator Bitzer 40 ltr,<br>liquid receiver Ovda 260 ltr, PHE and<br>expansion vassel.                                                |
|       |                   | Please note: we will only offer this as<br>complete blastfreezing solution with<br>capacity matching condensor and<br>evaporators.                                                                                                                         |
|       |                   | *Why choose for HOSBV? Were not only<br>the largest used refrigeration specialist<br>in Europe, but also, we deliver all<br>equipment including an extensive test,<br>warranty and industrial cleaning.<br>*Optional we can also arrange the<br>logistics. |