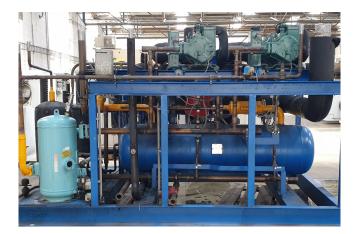

# Bitzer HSN 5363-30 (x2) Freezing package

| Sizes | 2600x1650x1650 mm |                                                                                                                                                                                                                                                            |
|-------|-------------------|------------------------------------------------------------------------------------------------------------------------------------------------------------------------------------------------------------------------------------------------------------|
| Stock | 1                 | Description                                                                                                                                                                                                                                                |
|       |                   | Used Bitzer HSN 5363-30 (x2)<br>Freezing package                                                                                                                                                                                                           |
|       |                   | Used Bitzer freezing package<br>containing the following elements 2x<br>Bitzer HSN 5363-30 screw<br>compressors. Oil separator Bitzer 40 ltr,<br>liquid receiver Ovda 260 ltr, PHE and<br>expansion vassel.                                                |
|       |                   | Please note: we will only offer this as<br>complete blastfreezing solution with<br>capacity matching condensor and<br>evaporators.                                                                                                                         |
|       |                   | *Why choose for HOSBV? Were not only<br>the largest used refrigeration specialist<br>in Europe, but also, we deliver all<br>equipment including an extensive test,<br>warranty and industrial cleaning.<br>*Optional we can also arrange the<br>logistics. |