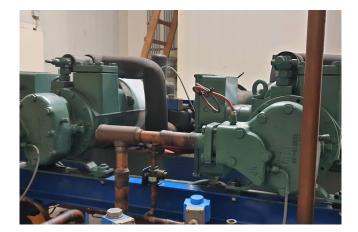

# Bitzer HSN 5363-30 (x2) Freezing package

#### **Specifications**

| Brand                    | Bitzer                    |
|--------------------------|---------------------------|
| Туре                     | HSN 5363-30 (x2)          |
|                          | Freezing package          |
| Refrigerant              | Freon                     |
| kW at -20ºC/+40ºC        | 83,7                      |
| kW at -30ºC/+40ºC        | 52,1                      |
| kW at -40ºC/+40ºC        | 30,3                      |
| kW at -45ºC/+40ºC        | 22,3                      |
| On steel base frame      | ✓                         |
| Pressure safety switches | ✓                         |
| Hp/Lp/Op                 |                           |
| Pressure gauges          | ✓                         |
| Hp/Lp/Op                 |                           |
| Liquid receiver          | ✓                         |
| Liquid receiver ltr.     | 260                       |
| Oil separator            | ✓                         |
| Sight Glass              | ✓                         |
| Control panel            | ✓                         |
| Remarks                  | Please note: we will only |
|                          | offer this as complete    |
|                          | blastfreezing solution    |
|                          | with capacity matching    |
|                          | condensor and             |
|                          | evaporators.              |
| Package / Rack           | ✓                         |
|                          |                           |

| Sizes | 2600x1650x1650 mm |                                                                                                                                                                                                                                                            |
|-------|-------------------|------------------------------------------------------------------------------------------------------------------------------------------------------------------------------------------------------------------------------------------------------------|
| Stock | 1                 | Description                                                                                                                                                                                                                                                |
|       |                   | Used Bitzer HSN 5363-30 (x2)<br>Freezing package                                                                                                                                                                                                           |
|       |                   | Used Bitzer freezing package<br>containing the following elements 2x<br>Bitzer HSN 5363-30 screw<br>compressors. Oil separator Bitzer 40 ltr,<br>liquid receiver Ovda 260 ltr, PHE and<br>expansion vassel.                                                |
|       |                   | Please note: we will only offer this as<br>complete blastfreezing solution with<br>capacity matching condensor and<br>evaporators.                                                                                                                         |
|       |                   | *Why choose for HOSBV? Were not only<br>the largest used refrigeration specialist<br>in Europe, but also, we deliver all<br>equipment including an extensive test,<br>warranty and industrial cleaning.<br>*Optional we can also arrange the<br>logistics. |