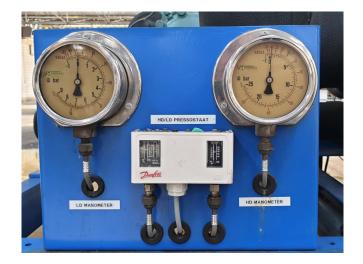

#### **Specifications**

| Brand                    | Bitzer                    |
|--------------------------|---------------------------|
| Туре                     | HSN 5363-30 (x2)          |
|                          | Freezing package          |
| Refrigerant              | Freon                     |
| kW at -20ºC/+40ºC        | 83,7                      |
| kW at -30ºC/+40ºC        | 52,1                      |
| kW at -40ºC/+40ºC        | 30,3                      |
| kW at -45ºC/+40ºC        | 22,3                      |
| On steel base frame      | ✓                         |
| Pressure safety switches | ✓                         |
| Hp/Lp/Op                 |                           |
| Pressure gauges          | ✓                         |
| Hp/Lp/Op                 |                           |
| Liquid receiver          | ✓                         |
| Liquid receiver ltr.     | 260                       |
| Oil separator            | ✓                         |
| Sight Glass              | ✓                         |
| Control panel            | ✓                         |
| Remarks                  | Please note: we will only |
|                          | offer this as complete    |
|                          | blastfreezing solution    |
|                          | with capacity matching    |
|                          | condensor and             |
|                          | evaporators.              |
| Package / Rack           | ✓                         |
|                          |                           |