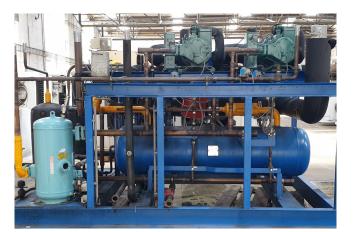

# Bitzer HSN 5363-30 (x2) Freezing package

| Sizes | 2600x1650x1650 mm |                                                                                                                                                                                                                                                            |
|-------|-------------------|------------------------------------------------------------------------------------------------------------------------------------------------------------------------------------------------------------------------------------------------------------|
| Stock | 1                 | Description                                                                                                                                                                                                                                                |
|       |                   | Used Bitzer HSN 5363-30 (x2)<br>Freezing package                                                                                                                                                                                                           |
|       |                   | Used Bitzer freezing package<br>containing the following elements 2x<br>Bitzer HSN 5363-30 screw<br>compressors. Oil separator Bitzer 40 ltr,<br>liquid receiver Ovda 260 ltr, PHE and<br>expansion vassel.                                                |
|       |                   | Please note: we will only offer this as<br>complete blastfreezing solution with<br>capacity matching condensor and<br>evaporators.                                                                                                                         |
|       |                   | *Why choose for HOSBV? Were not only<br>the largest used refrigeration specialist<br>in Europe, but also, we deliver all<br>equipment including an extensive test,<br>warranty and industrial cleaning.<br>*Optional we can also arrange the<br>logistics. |