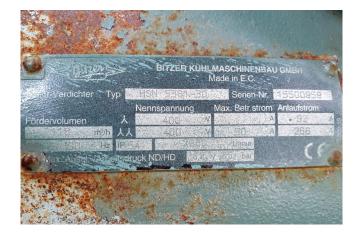

# Bitzer HSN 5363-30 (x2) Freezing package

#### **Specifications**

| Brand                    | Bitzer                    |
|--------------------------|---------------------------|
| Туре                     | HSN 5363-30 (x2)          |
|                          | Freezing package          |
| Refrigerant              | Freon                     |
| kW at -20ºC/+40ºC        | 83,7                      |
| kW at -30ºC/+40ºC        | 52,1                      |
| kW at -40ºC/+40ºC        | 30,3                      |
| kW at -45ºC/+40ºC        | 22,3                      |
| On steel base frame      | ✓                         |
| Pressure safety switches | ✓                         |
| Hp/Lp/Op                 |                           |
| Pressure gauges          | ✓                         |
| Hp/Lp/Op                 |                           |
| Liquid receiver          | ✓                         |
| Liquid receiver ltr.     | 260                       |
| Oil separator            | ✓                         |
| Sight Glass              | ✓                         |
| Control panel            | ✓                         |
| Remarks                  | Please note: we will only |
|                          | offer this as complete    |
|                          | blastfreezing solution    |
|                          | with capacity matching    |
|                          | condensor and             |
|                          | evaporators.              |
| Package / Rack           | ✓                         |
|                          |                           |

| Sizes | 2600x1650x1650 mm |                                                                                                                                                                                                                                                            |
|-------|-------------------|------------------------------------------------------------------------------------------------------------------------------------------------------------------------------------------------------------------------------------------------------------|
| Stock | 1                 | Description                                                                                                                                                                                                                                                |
|       |                   | Used Bitzer HSN 5363-30 (x2)<br>Freezing package                                                                                                                                                                                                           |
|       |                   | Used Bitzer freezing package<br>containing the following elements 2x<br>Bitzer HSN 5363-30 screw<br>compressors. Oil separator Bitzer 40 ltr,<br>liquid receiver Ovda 260 ltr, PHE and<br>expansion vassel.                                                |
|       |                   | Please note: we will only offer this as<br>complete blastfreezing solution with<br>capacity matching condensor and<br>evaporators.                                                                                                                         |
|       |                   | *Why choose for HOSBV? Were not only<br>the largest used refrigeration specialist<br>in Europe, but also, we deliver all<br>equipment including an extensive test,<br>warranty and industrial cleaning.<br>*Optional we can also arrange the<br>logistics. |