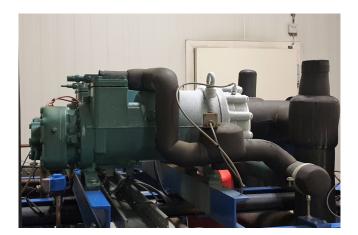

# Bitzer HSN 5363-30 (x2) Freezing package

#### **Specifications**

| Brand                    | Bitzer                    |
|--------------------------|---------------------------|
| Туре                     | HSN 5363-30 (x2)          |
|                          | Freezing package          |
| Refrigerant              | Freon                     |
| kW at -20ºC/+40ºC        | 83,7                      |
| kW at -30ºC/+40ºC        | 52,1                      |
| kW at -40ºC/+40ºC        | 30,3                      |
| kW at -45ºC/+40ºC        | 22,3                      |
| On steel base frame      | ✓                         |
| Pressure safety switches | ✓                         |
| Hp/Lp/Op                 |                           |
| Pressure gauges          | ✓                         |
| Hp/Lp/Op                 |                           |
| Liquid receiver          | ✓                         |
| Liquid receiver ltr.     | 260                       |
| Oil separator            | ✓                         |
| Sight Glass              | ✓                         |
| Control panel            | ✓                         |
| Remarks                  | Please note: we will only |
|                          | offer this as complete    |
|                          | blastfreezing solution    |
|                          | with capacity matching    |
|                          | condensor and             |
|                          | evaporators.              |
| Package / Rack           | ✓                         |
|                          |                           |

| Sizes | 2600x1650x1650 mm |                                                                                                                                                                                                                                                            |
|-------|-------------------|------------------------------------------------------------------------------------------------------------------------------------------------------------------------------------------------------------------------------------------------------------|
| Stock | 1                 | Description                                                                                                                                                                                                                                                |
|       |                   | Used Bitzer HSN 5363-30 (x2)<br>Freezing package                                                                                                                                                                                                           |
|       |                   | Used Bitzer freezing package<br>containing the following elements 2x<br>Bitzer HSN 5363-30 screw<br>compressors. Oil separator Bitzer 40 ltr,<br>liquid receiver Ovda 260 ltr, PHE and<br>expansion vassel.                                                |
|       |                   | Please note: we will only offer this as<br>complete blastfreezing solution with<br>capacity matching condensor and<br>evaporators.                                                                                                                         |
|       |                   | *Why choose for HOSBV? Were not only<br>the largest used refrigeration specialist<br>in Europe, but also, we deliver all<br>equipment including an extensive test,<br>warranty and industrial cleaning.<br>*Optional we can also arrange the<br>logistics. |